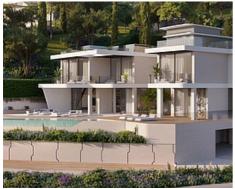

These amazing residences are available in three different types: Esmeralda Villas with 4 bedrooms, Zafiro Villas with 5 bedrooms and Diamante Villas with 6 bedrooms.

The layout of the exclusive units includes spacious roof terraces, sauna rooms, a home theatre, lush garden and a multipurpose room that can easily be turned into a gym.

Price: 8,096,900 € - 10,614,183 €

• Bathrooms: 5,6

• **Plot Size:** 1149 - 1837 m <sup>2</sup> • Built Size: 809 - 1034 m <sup>2</sup>

• Terrace: 107 - 158 m <sup>2</sup>

**TorCap Property** 

info@torcap.property https://www.torcap.property +34 636 483 800