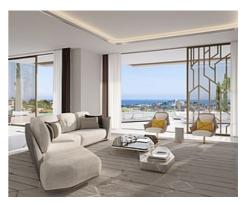

## Location: Benahavís

53 exclusive villas rise gently from the land. They are carefully constructed at different • Reference: AP1378 levels on the hills to ensure every villa enjoys endless panoramas of the Mediterranean • Bedrooms: 4,5 Sea.

These amazing residences are available in three different types: Esmeralda Villas with 4 bedrooms, Zafiro Villas with 5 bedrooms and Diamante Villas with 6 bedrooms.

The layout of the exclusive units includes spacious roof terraces, sauna rooms, a home theatre, lush garden and a multipurpose room that can easily be turned into a gym.