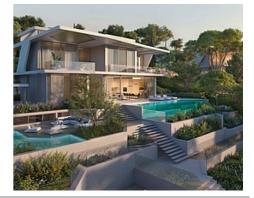

## Location: Benahavís

53 exclusive villas rise gently from the land. They are carefully constructed at different • Reference: AP1378 levels on the hills to ensure every villa enjoys endless panoramas of the Mediterranean • Bedrooms: 4,5 Sea.

These amazing residences are available in three different types: Esmeralda Villas with 4 bedrooms, Zafiro Villas with 5 bedrooms and Diamante Villas with 6 bedrooms.

The layout of the exclusive units includes spacious roof terraces, sauna rooms, a home theatre, lush garden and a multipurpose room that can easily be turned into a gym.