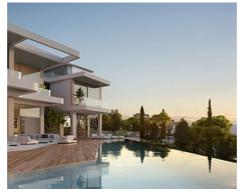

These amazing residences are available in three different types: Esmeralda Villas with 4 bedrooms, Zafiro Villas with 5 bedrooms and Diamante Villas with 6 bedrooms.

The layout of the exclusive units includes spacious roof terraces, sauna rooms, a home theatre, lush garden and a multipurpose room that can easily be turned into a gym.

Price: 8,096,900 € - 10,614,183 €

• Bathrooms: 5,6

• **Plot Size:** 1149 - 1837 m <sup>2</sup> • Built Size: 809 - 1034 m <sup>2</sup>

• Terrace: 107 - 158 m <sup>2</sup>

**TorCap Property** 

info@torcap.property https://www.torcap.property +34 636 483 800