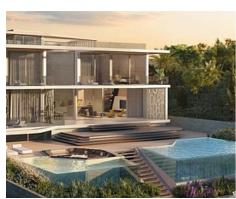

## Luxury villas in Benahavís

## Location: Benahavís

53 exclusive villas rise gently from the land. They are carefully constructed at different • Reference: AP1378 levels on the hills to ensure every villa enjoys endless panoramas of the Mediterranean • Bedrooms: 4,5 Sea.

These amazing residences are available in three different types: Esmeralda Villas with 4 bedrooms, Zafiro Villas with 5 bedrooms and Diamante Villas with 6 bedrooms.

The layout of the exclusive units includes spacious roof terraces, sauna rooms, a home theatre, lush garden and a multipurpose room that can easily be turned into a gym.